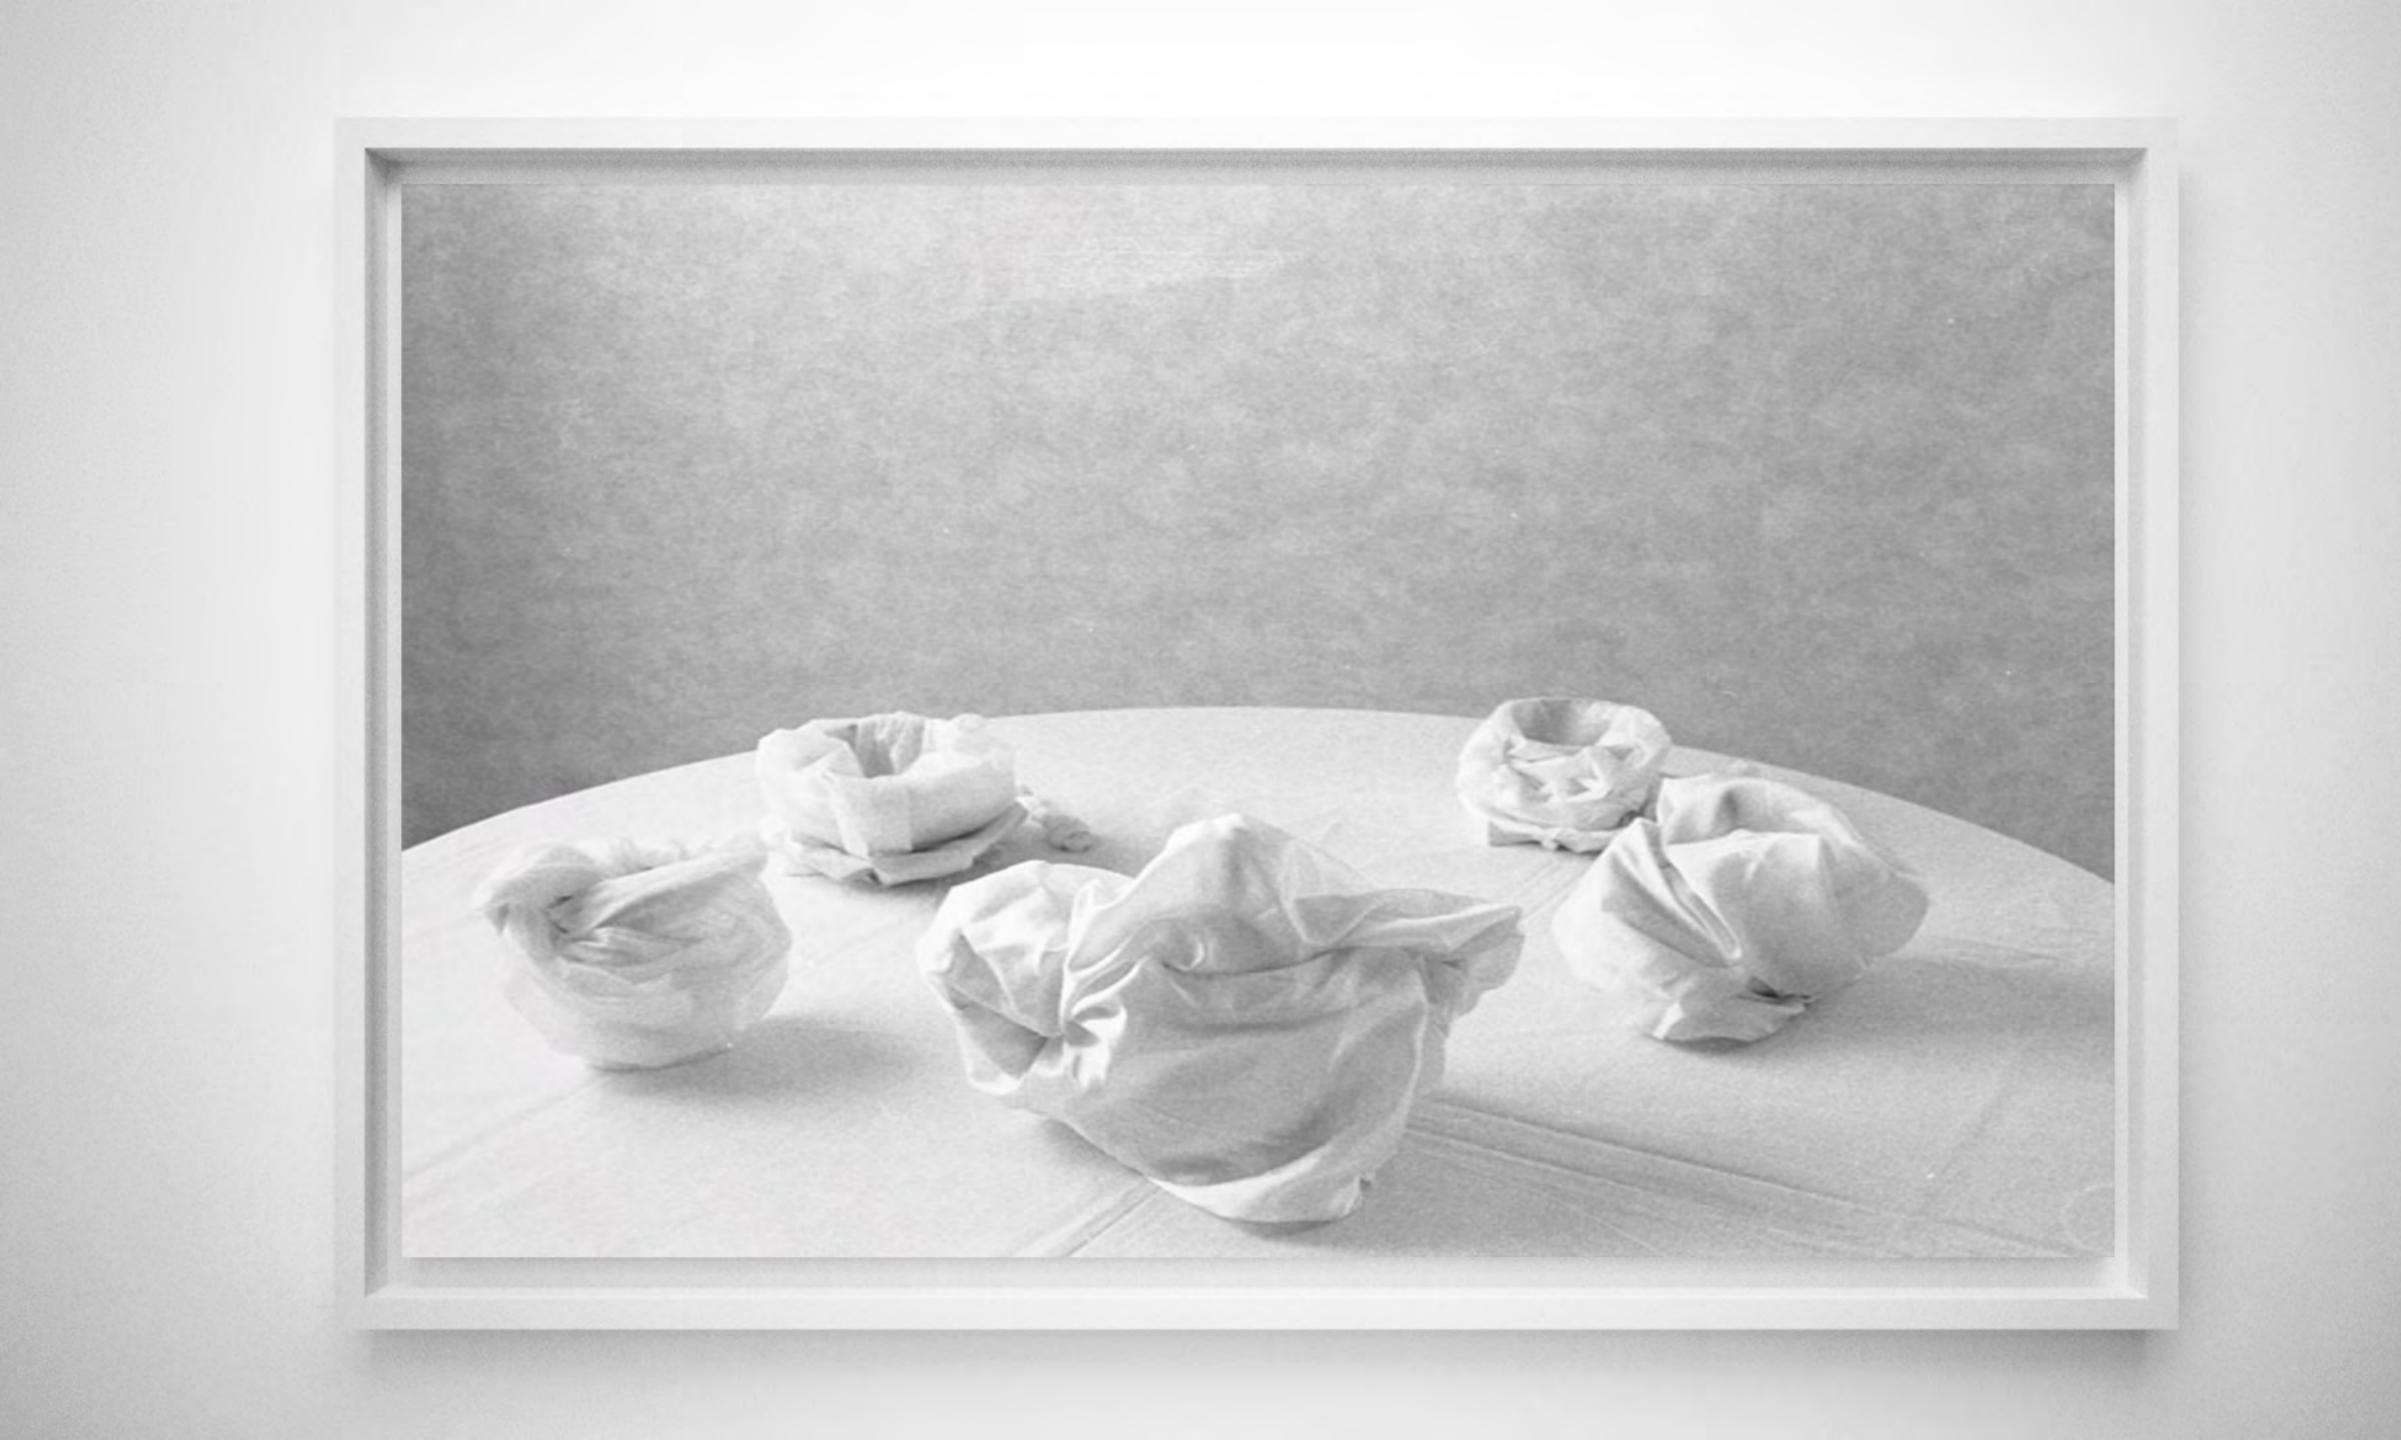

### STEFANIA RICCI Artwork - Portfolio



# series – STILL – 1998 silver print











#### series - PORTRAIT STILL - 1998 silver print





### series - MIMETIC STILL LIFE - 2002 silver print







silver print

## series - MIMETIC - 2003



### - DANCING - 2003 contact fine art print



#### series – A CONTACT WITH NATURE – 2003 contact fine art print



### contact silver print

- NATURE 06 - 2003



- NATURE 045 - 2003 contact fine art print



### series - PETALS AND BODIES - 2003









#### series – NATURAL SETS – 2004 contact fine art print















# series - SKIAGRAFIE - 2007













- DIGITAL COOK NOTES - 2007 fine art print







series - FROM NATURE TO SYMBOL - 2004

876 9 4 6 9 4 6 ---------848 9 4 6 8 V 6 7 4 8 8V8 > 4 8A8 . 848 848 -----848 9 4 8 ---------------876 8 4 8 4 -BAR 446. 9 4 6 9 4 6 878 9 4 6 9 4 6 ------8V6 > 4 9 A 8 \* .