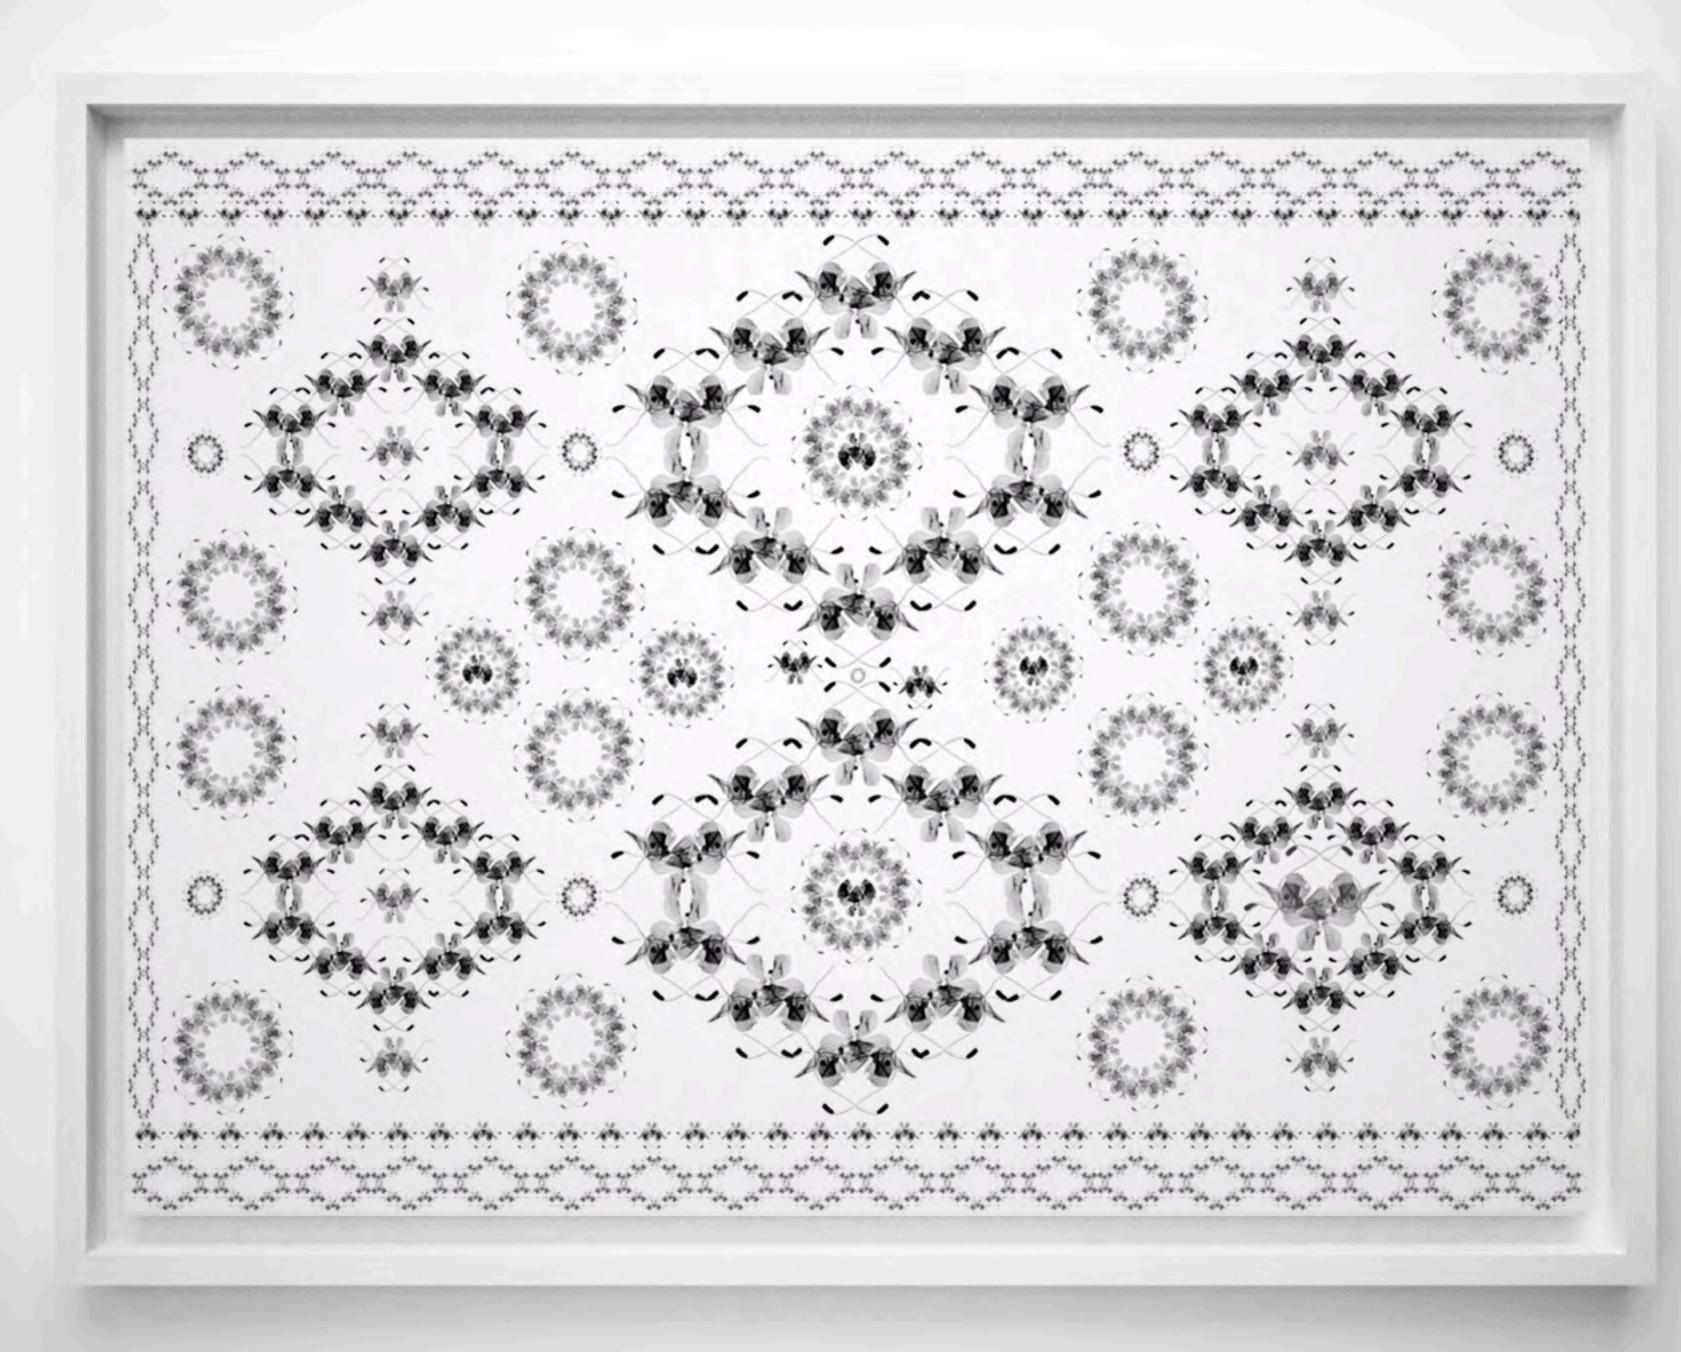

# series - SKIAGRAFIE - 2007

- DIGITAL COOK NOTES - 2007 fine art print

series - FROM NATURE TO SYMBOL - 2004

876 9 4 6 9 4 6 ---------848 9 4 6 8 V 6 7 4 8 8V8 > 4 8A8 . 848 848 -----848 9 4 8 ---------------876 8 4 8 4 -BAR 446. 9 4 6 9 4 6 878 9 4 6 9 4 6 ------8V6 > 4 9 A 8 \* . .... BAR 878 4 9 4 9 9 4 9 878 8 4 8 7 4 8 848 9 4 6 876 9 4 9 -----878 9 4 6 9×6 9×6 8V6 9 4 9 4 -----