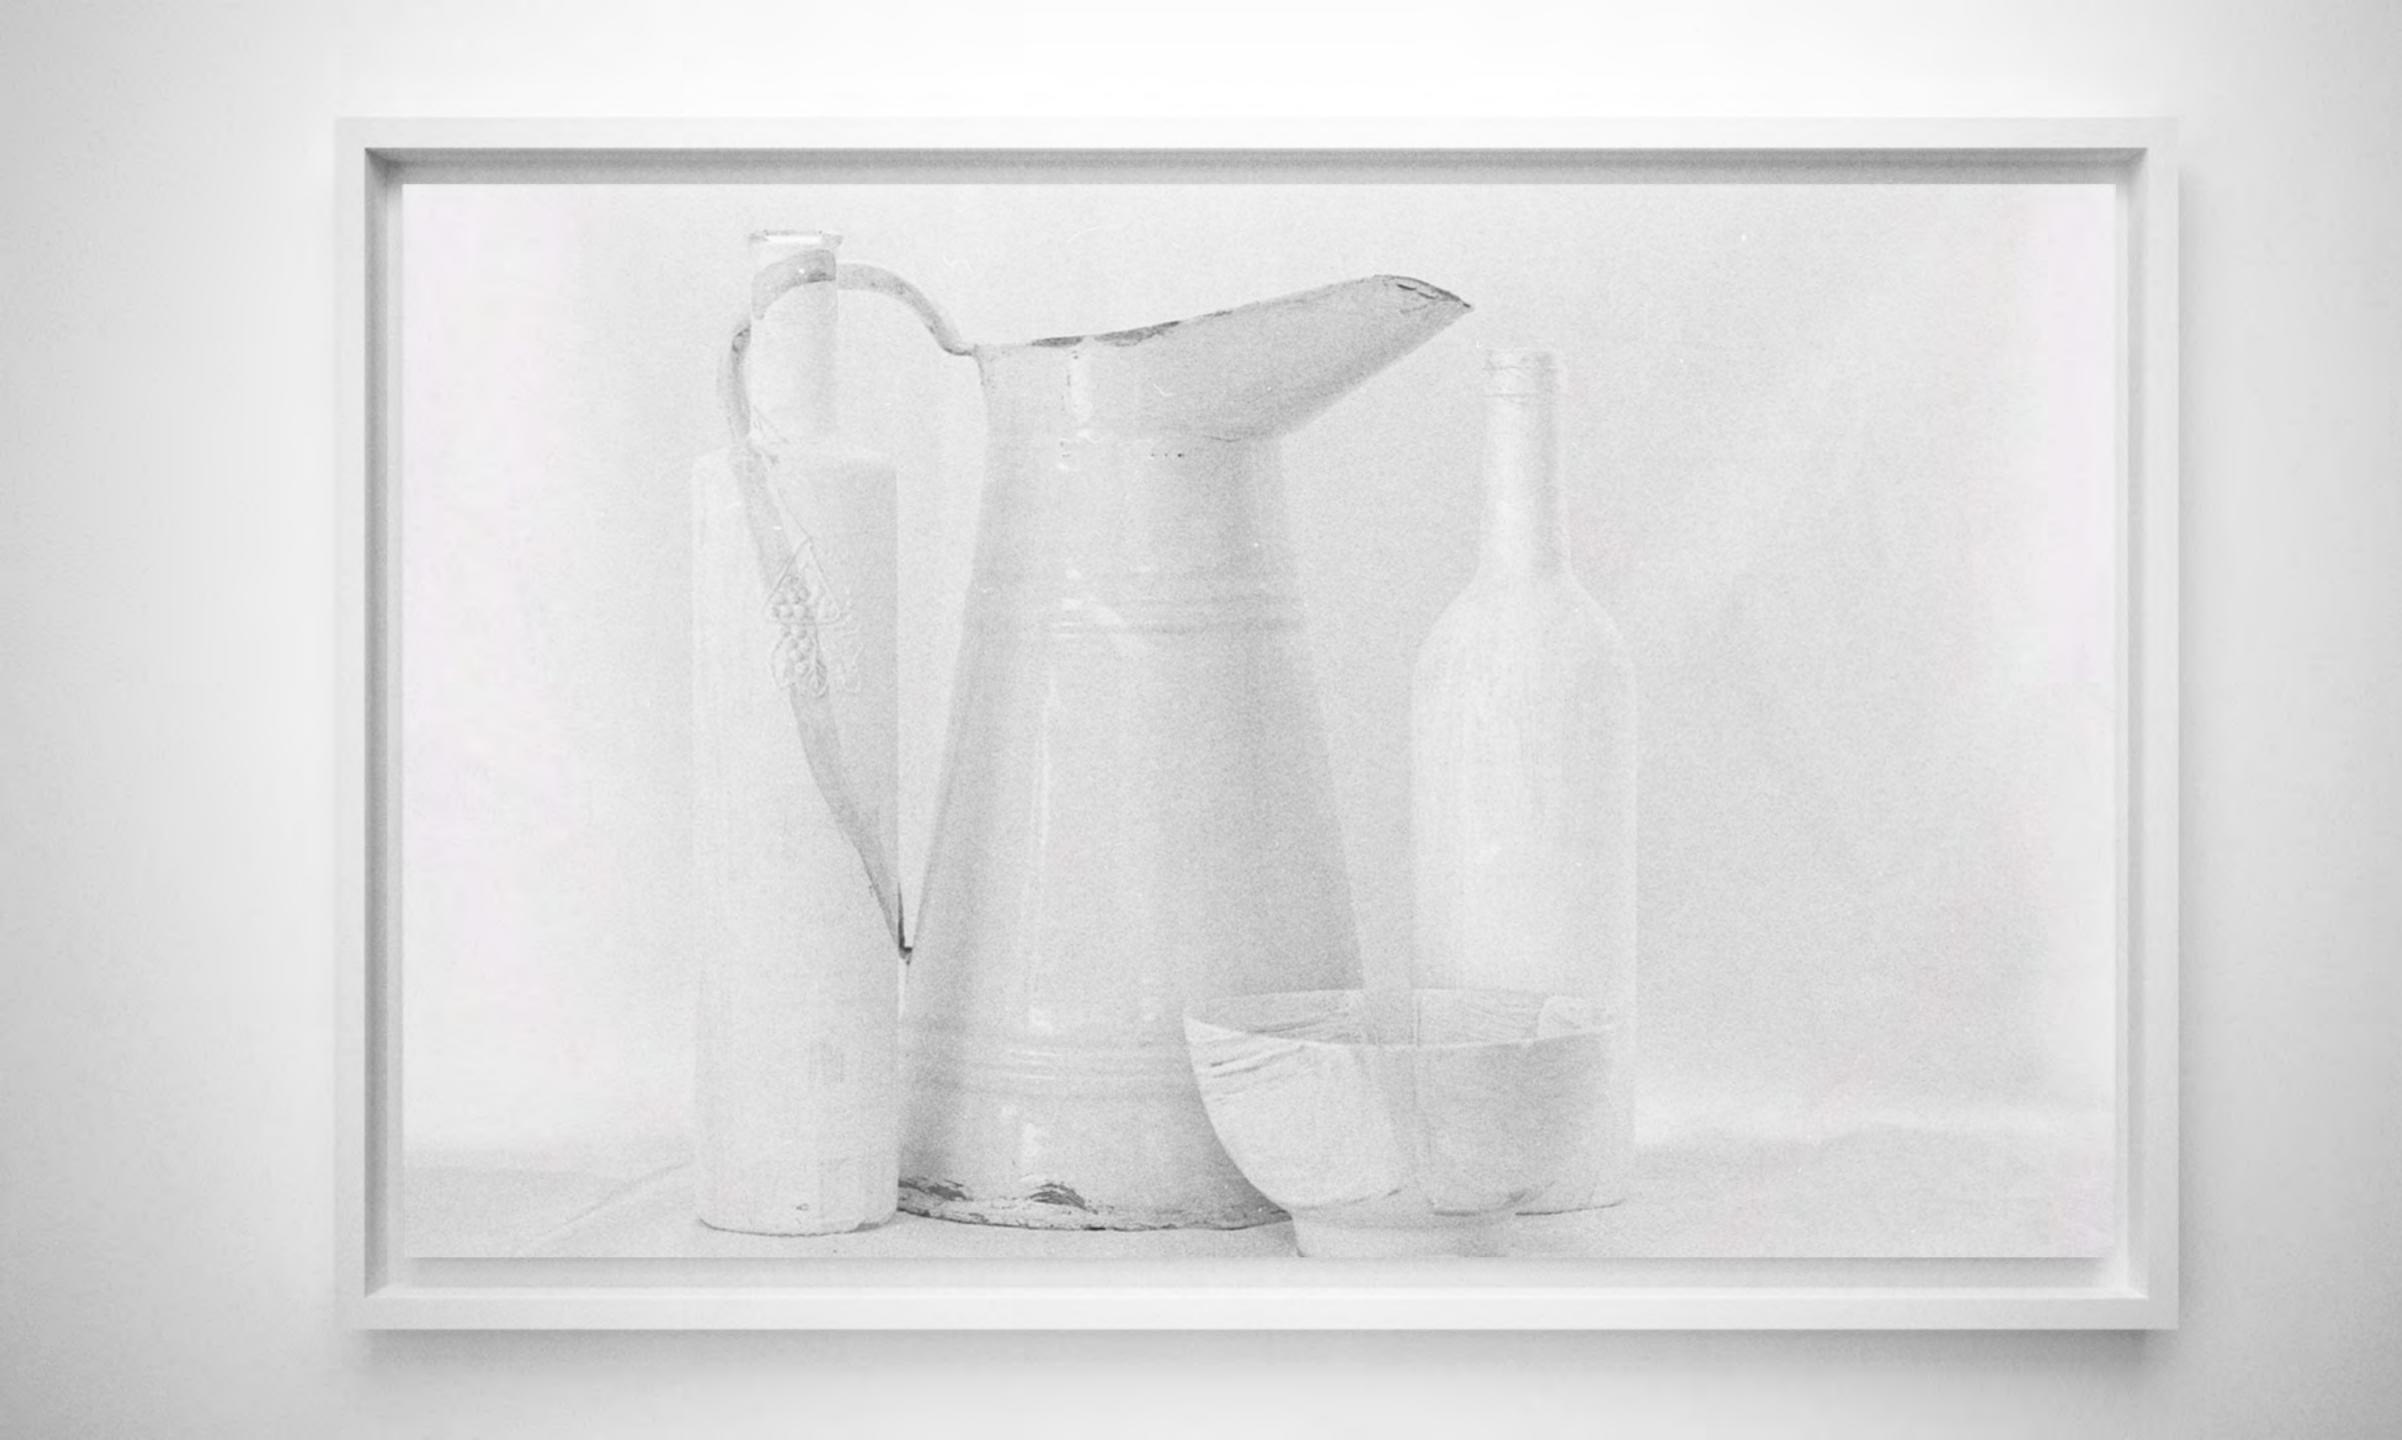

### STEFANIA RICCI Artwork - Portfolio



# series – STILL – 1998 silver print











#### series - PORTRAIT STILL - 1998 silver print





### series - MIMETIC STILL LIFE - 2002 silver print







silver print

## series - MIMETIC - 2003



### - DANCING - 2003 contact fine art print



#### series – A CONTACT WITH NATURE – 2003 contact fine art print



### contact silver print

- NATURE 06 - 2003



- NATURE 045 - 2003 contact fine art print



### series - PETALS AND BODIES - 2003









#### series – NATURAL SETS – 2004 contact fine art print















# series - SKIAGRAFIE - 2007













- DIGITAL COOK NOTES - 2007 fine art print







series - FROM NATURE TO SYMBOL - 2004

876 9 4 6 9 4 6 ---------848 9 4 6 8 V 6 7 4 8 8V8 > 4 8A8 . 848 848 -----848 9 4 8 ---------------876 8 4 8 4 -BAR 446. 9 4 6 9 4 6 878 9 4 6 9 4 6 ------8V6 > 4 9 A 8 \* . .... BAR 878 4 9 4 9 9 4 9 878 8 4 8 7 4 8 848 9 4 6 876 9 4 9 -----878 9 4 6 9×6 9×6 8V6 9 4 9 4 -----





#### seri