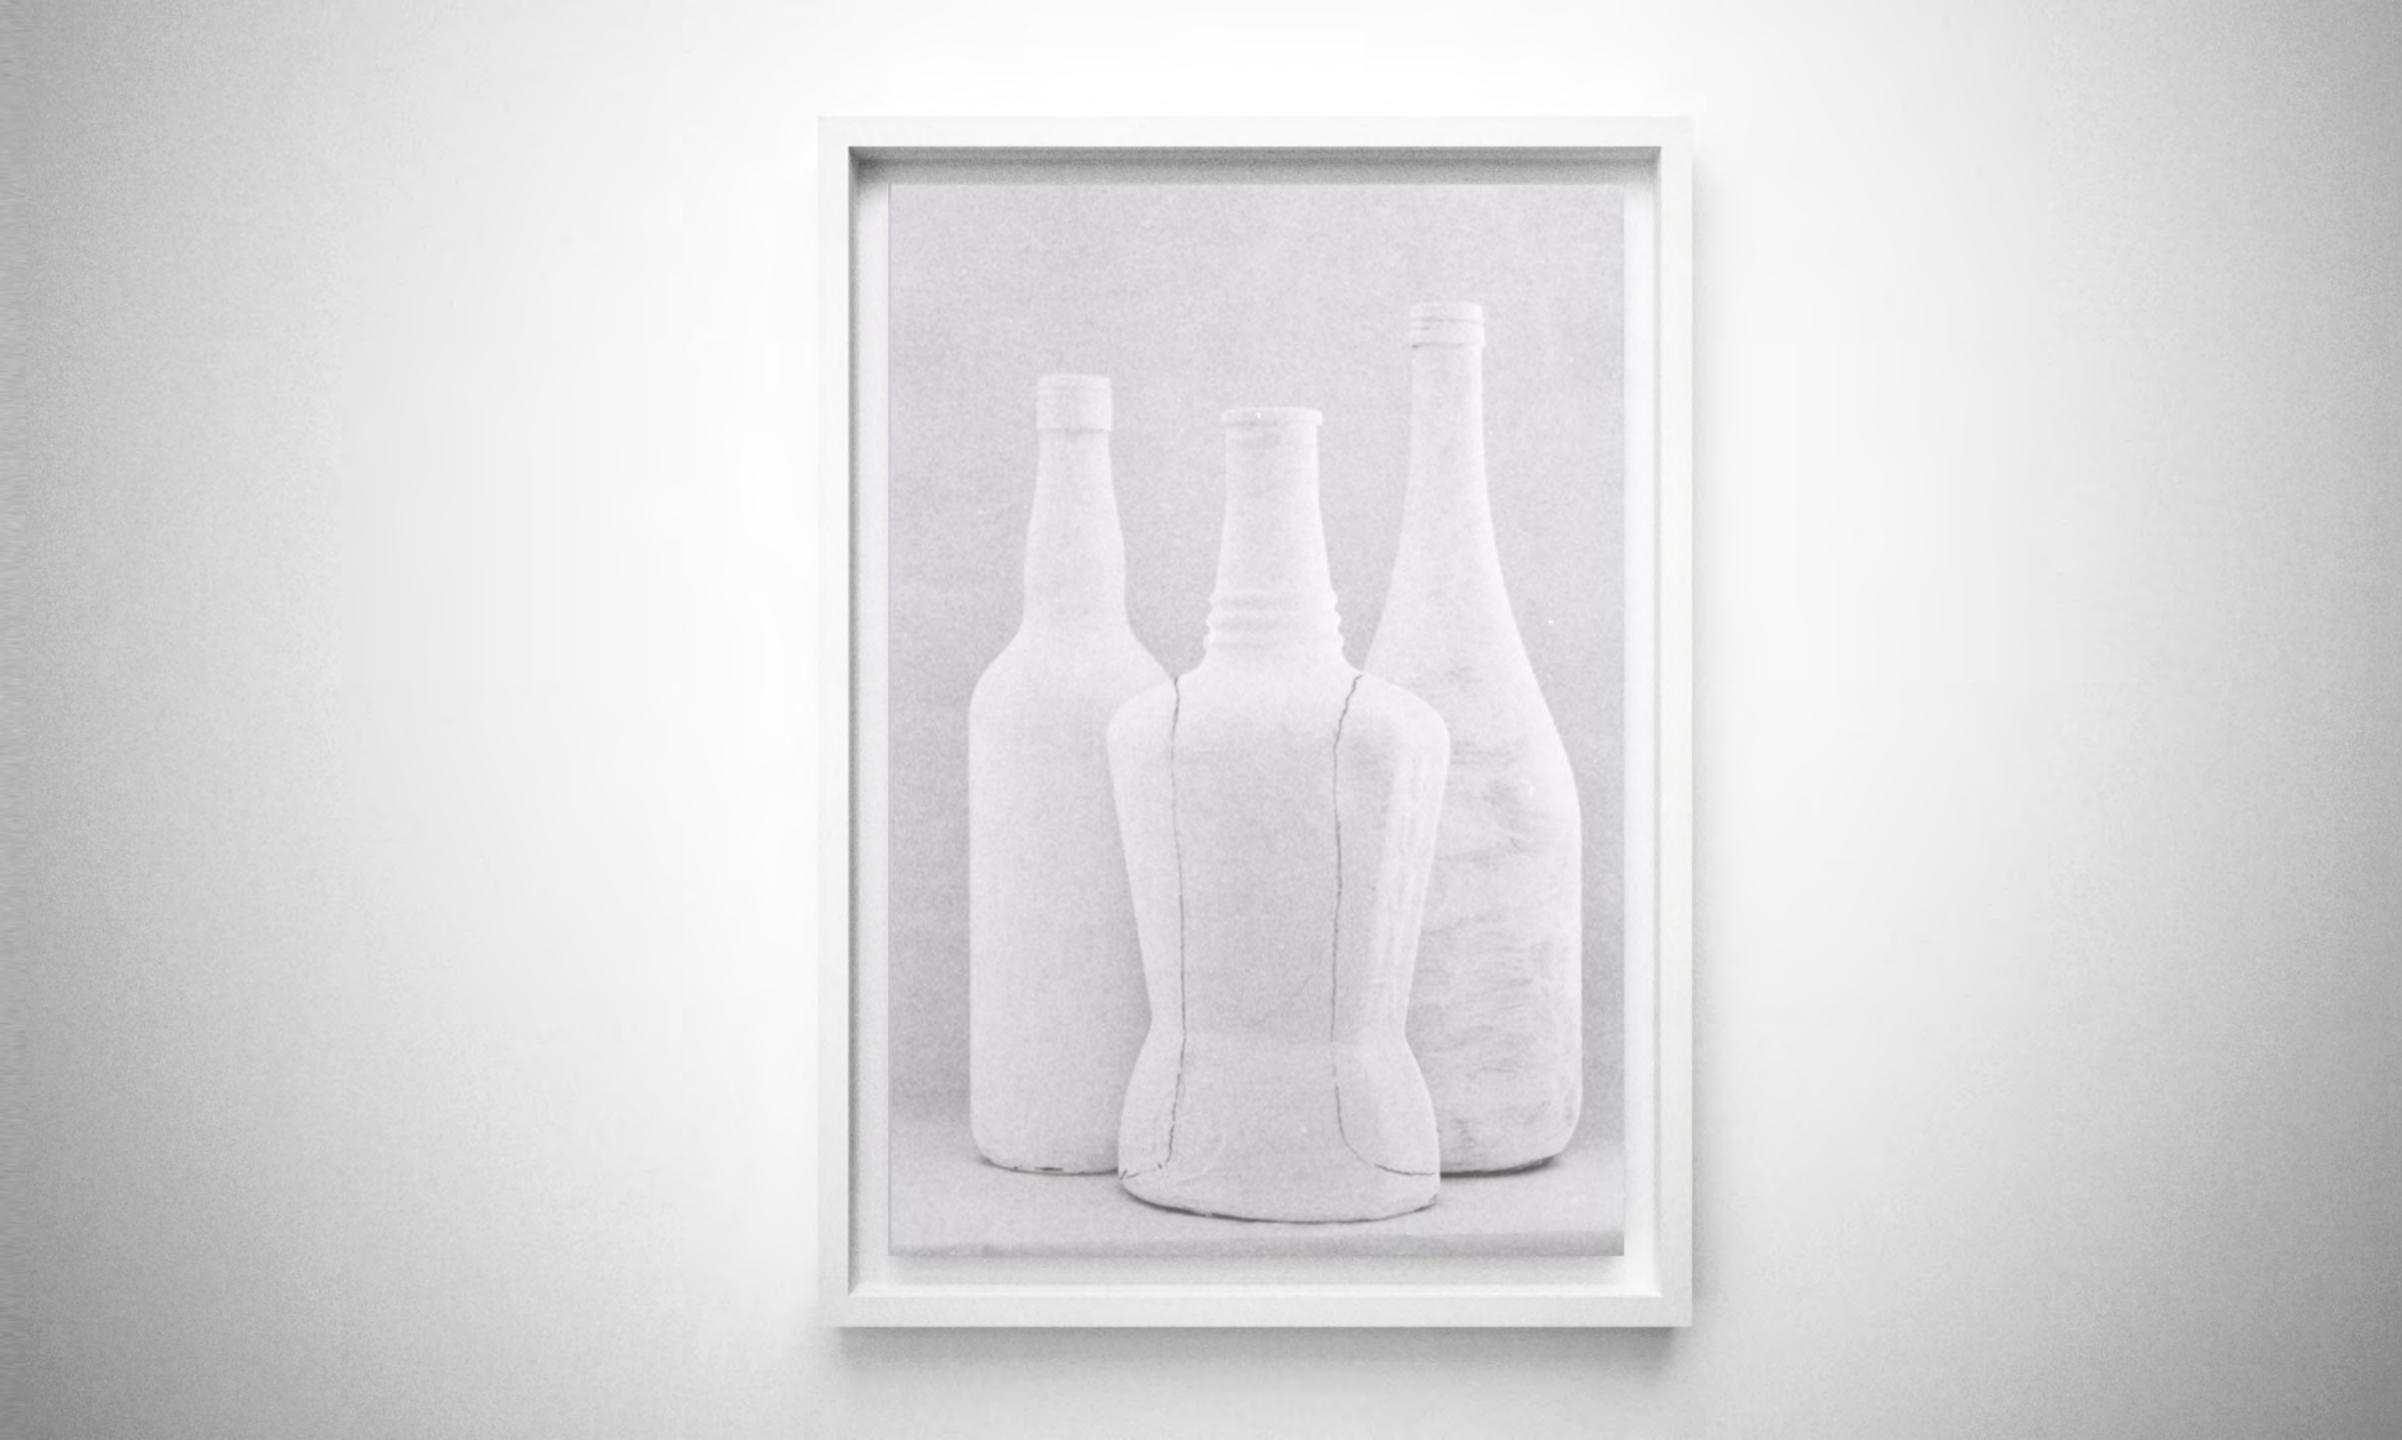

### STEFANIA RICCI Artwork - Portfolio



# series – STILL – 1998 silver print











#### series - PORTRAIT STILL - 1998 silver print





### series - MIMETIC STILL LIFE - 2002 silver print







silver print

## series - MIMETIC - 2003



### - DANCING - 2003 contact fine art print



#### series – A CONTACT WITH NATURE – 2003 contact fine art print



### contact silver print

- NATURE 06 - 2003



- NATURE 045 - 2003 contact fine art print



### series - PETALS AND BODIES - 2003









#### series – NATURAL SETS – 2004 contact fine art print















# series - SKIAGRAFIE - 2007













- DIGITAL COOK NOTES - 2007 fine art print







series - FROM NATURE TO SYMBOL - 2004

876 9 4 6 9 4 6 ---------848 9 4 6 8 V 6 7 4 8 8V8 > 4 8A8 . 848 848 -----848 9 4 8 ---------------876 8 4 8 4 -BAR 446. 9 4 6 9 4 6 878 9 4 6 9 4 6 ------8V6 > 4 9 A 8 \* . .... BAR 878 4 9 4 9 9 4 9 878 8 4 8 7 4 8 848 9 4 6 876 9 4 9 -----878 9 4 6 9×6 9×6 8V6 9 4 9 4 -----





#### se