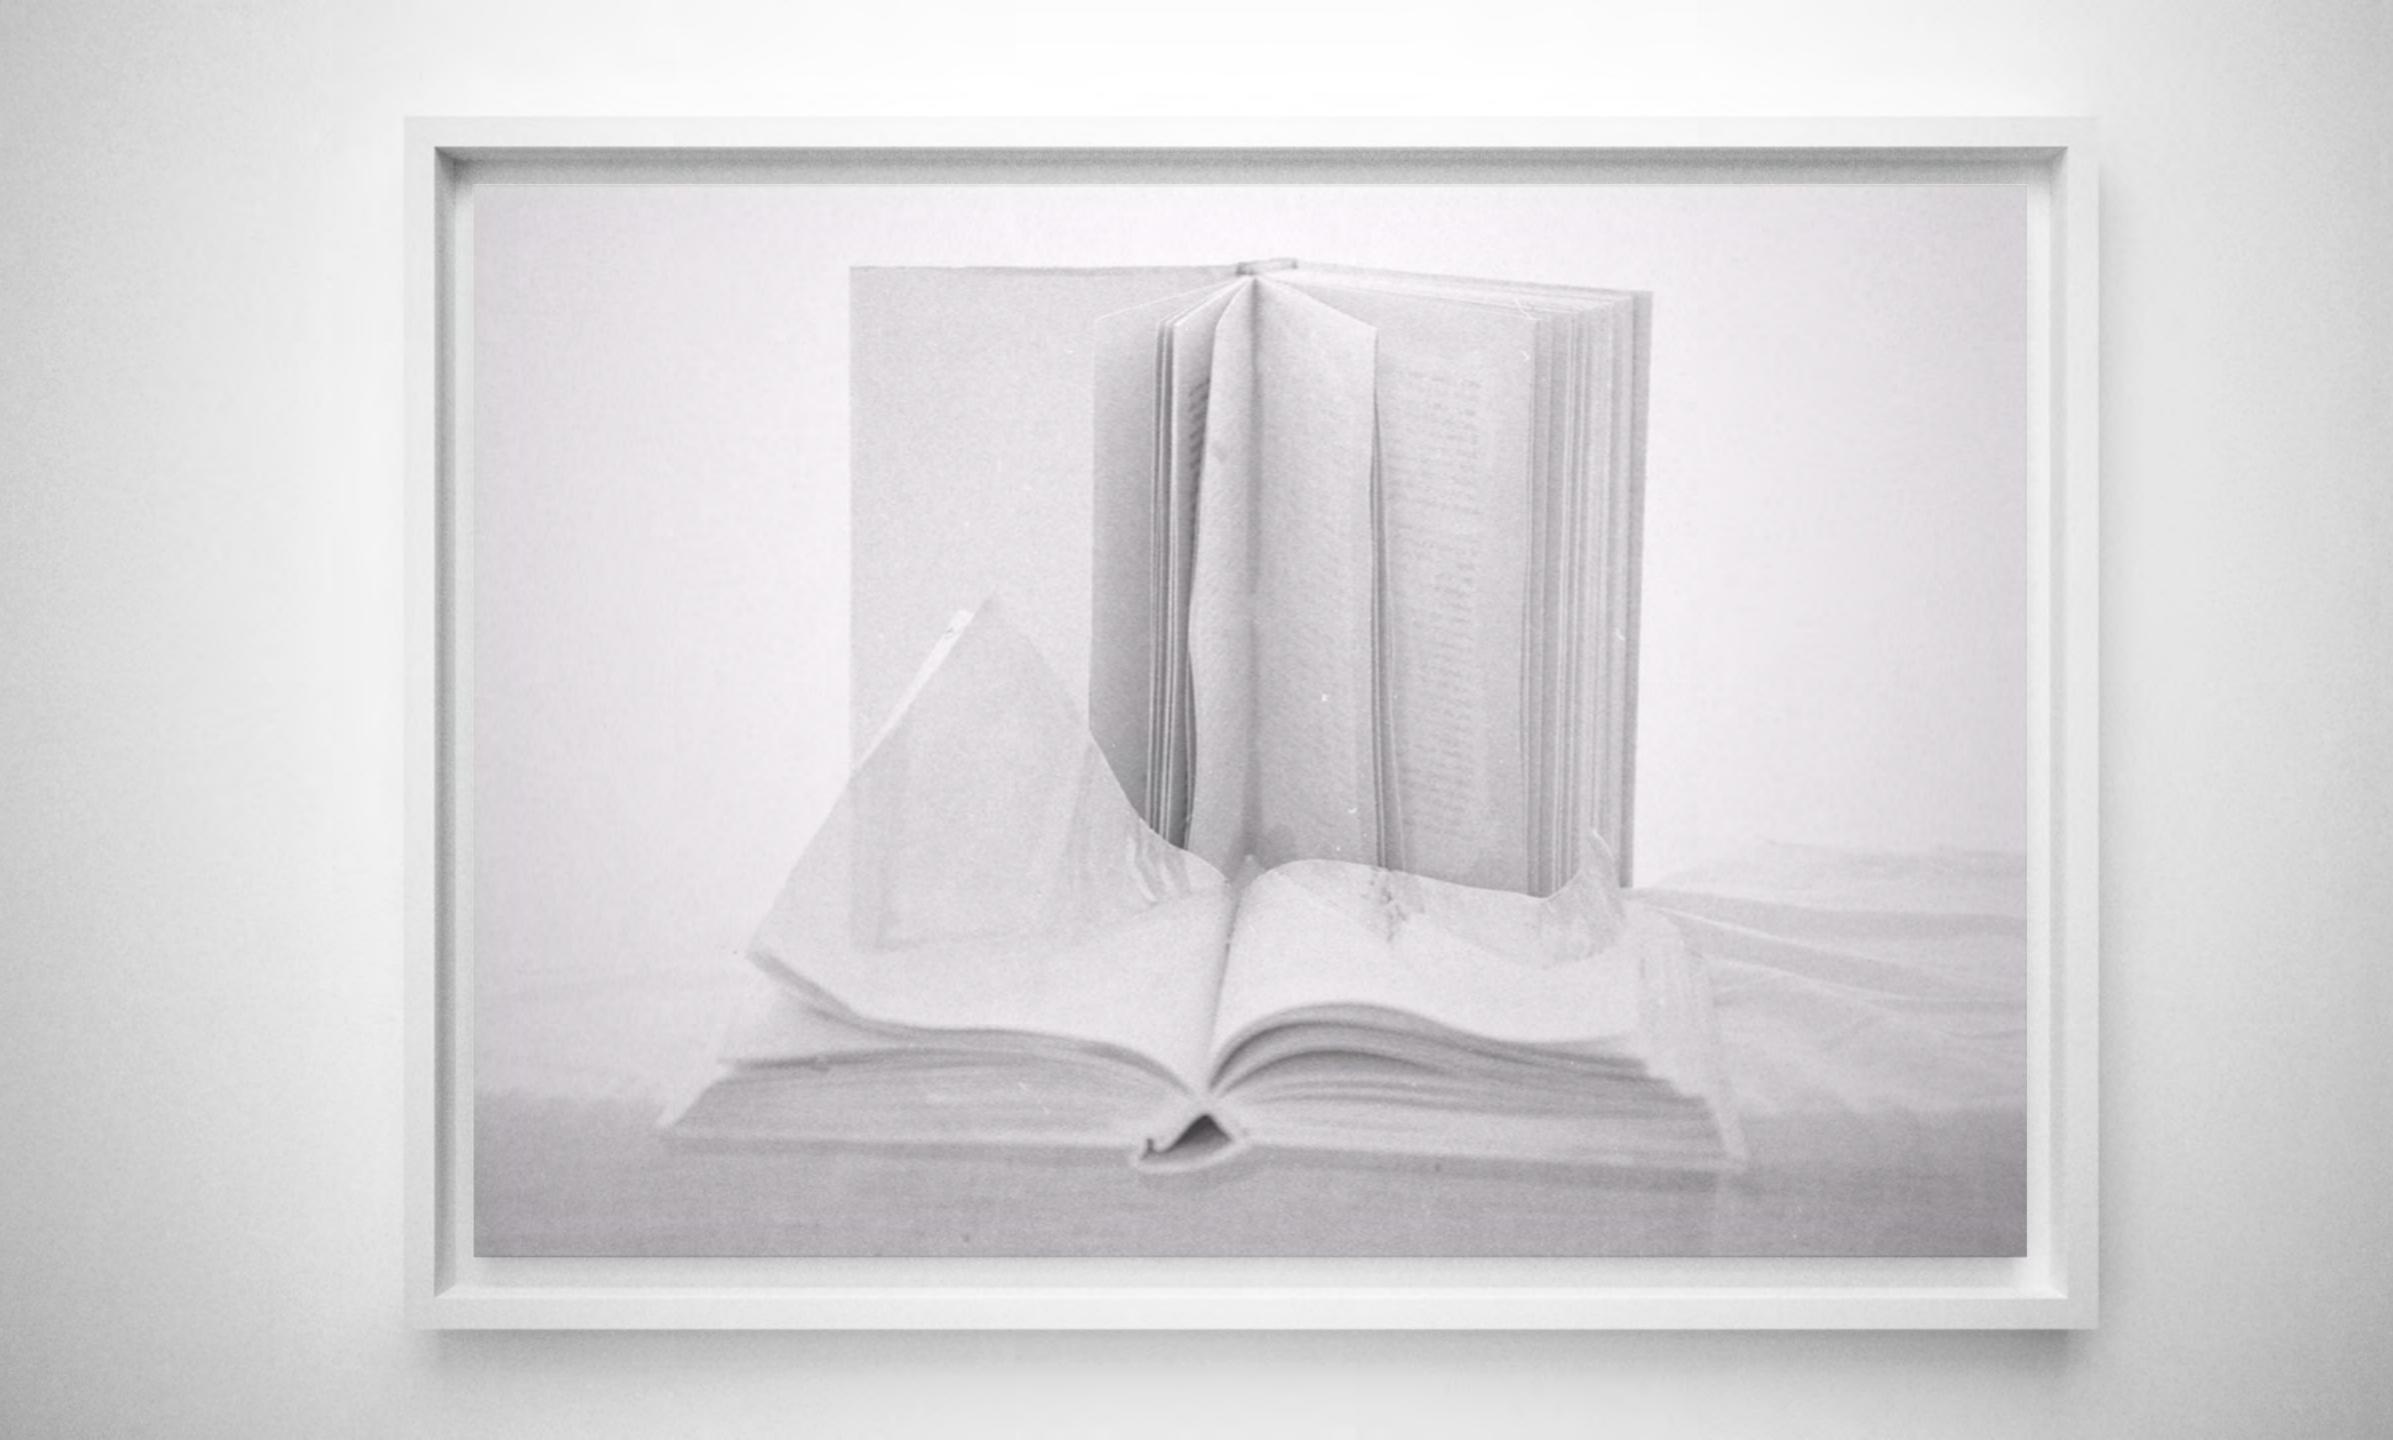

### STEFANIA RICCI Artwork - Portfolio



# series – STILL – 1998 silver print











#### series - PORTRAIT STILL - 1998 silver print





### series - MIMETIC STILL LIFE - 2002 silver print







silver print

## series - MIMETIC - 2003



### - DANCING - 2003 contact fine art print



#### series – A CONTACT WITH NATURE – 2003 contact fine art print



### contact silver print

- NATURE 06 - 2003



- NATURE 045 - 2003 contact fine art print



### series - PETALS AND BODIES - 2003









#### series – NATURAL SETS – 2004 contact fine art print















# series - SKIAGRAFIE - 2007













- DIGITAL COOK NOTES - 2007 fine art print







series - FROM NATURE TO SYMBOL - 2004

876 9 4 6 9 4 6 ---------848 9 4 6 8 V 6 7 4 8 8V8 > 4 8A8 . 848 848 -----848 9 4 8 ---------------876 8 4 8 4 -BAR 446. 9 4 6 9 4 6 878 9 4 6 9 4 6 ------8V6 > 4 9 A 8 \* . .... BAR 878 4 9 4 9 9 4 9 878 8 4 8 7 4 8 848 9 4 6 876 9 4 9 -----878 9 4 6 9×6 9×6 8V6 9 4 9 4 -----





#### series