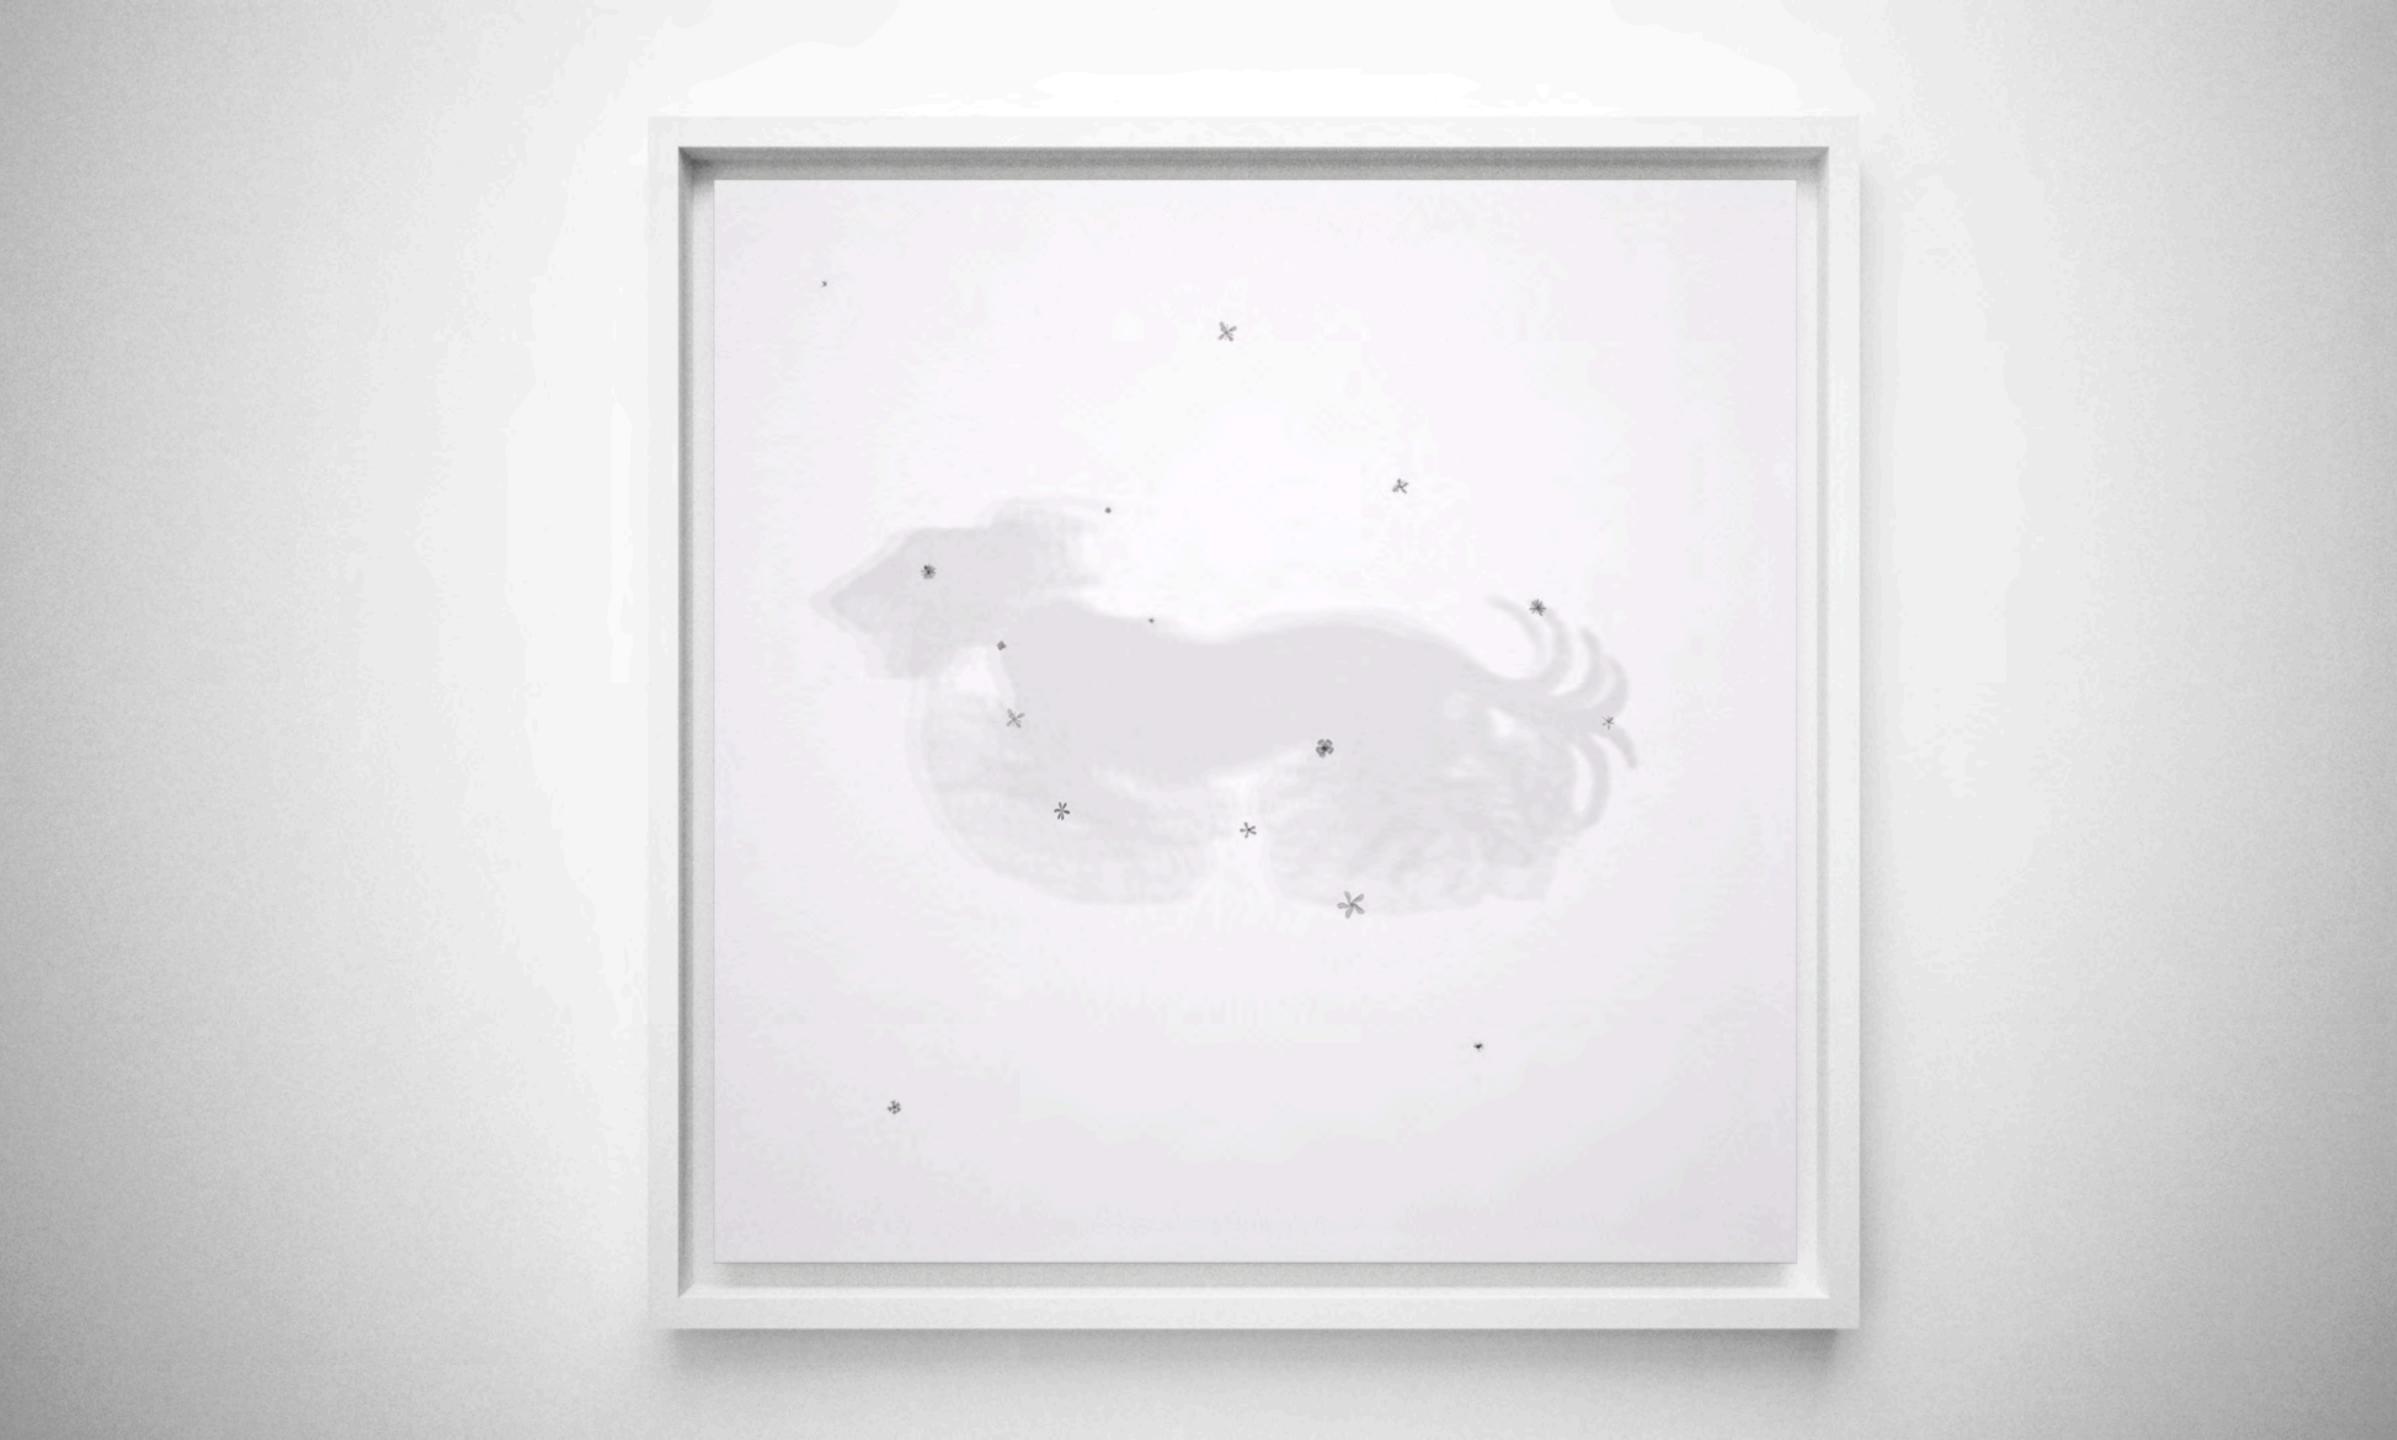

# series - SKIAGRAFIE - 2007

- DIGITAL COOK NOTES - 2007 fine art print

series - FROM NATURE TO SYMBOL - 2004

876 9 4 6 9 4 6 ---------848 9 4 6 8 V 6 7 4 8 8V8 > 4 8A8 . 848 848 -----848 9 4 8 ---------------876 8 4 8 4 -BAR 446. 9 4 6 9 4 6 878 9 4 6 9 4 6 ------8V6 > 4 9 A 8 \* . .... BAR 878 4 9 4 9 9 4 9 878 8 4 8 7 4 8 848 9 4 6 876 9 4 9 -----878 9 4 6 9×6 9×6 8V6 9 4 9 4 -----