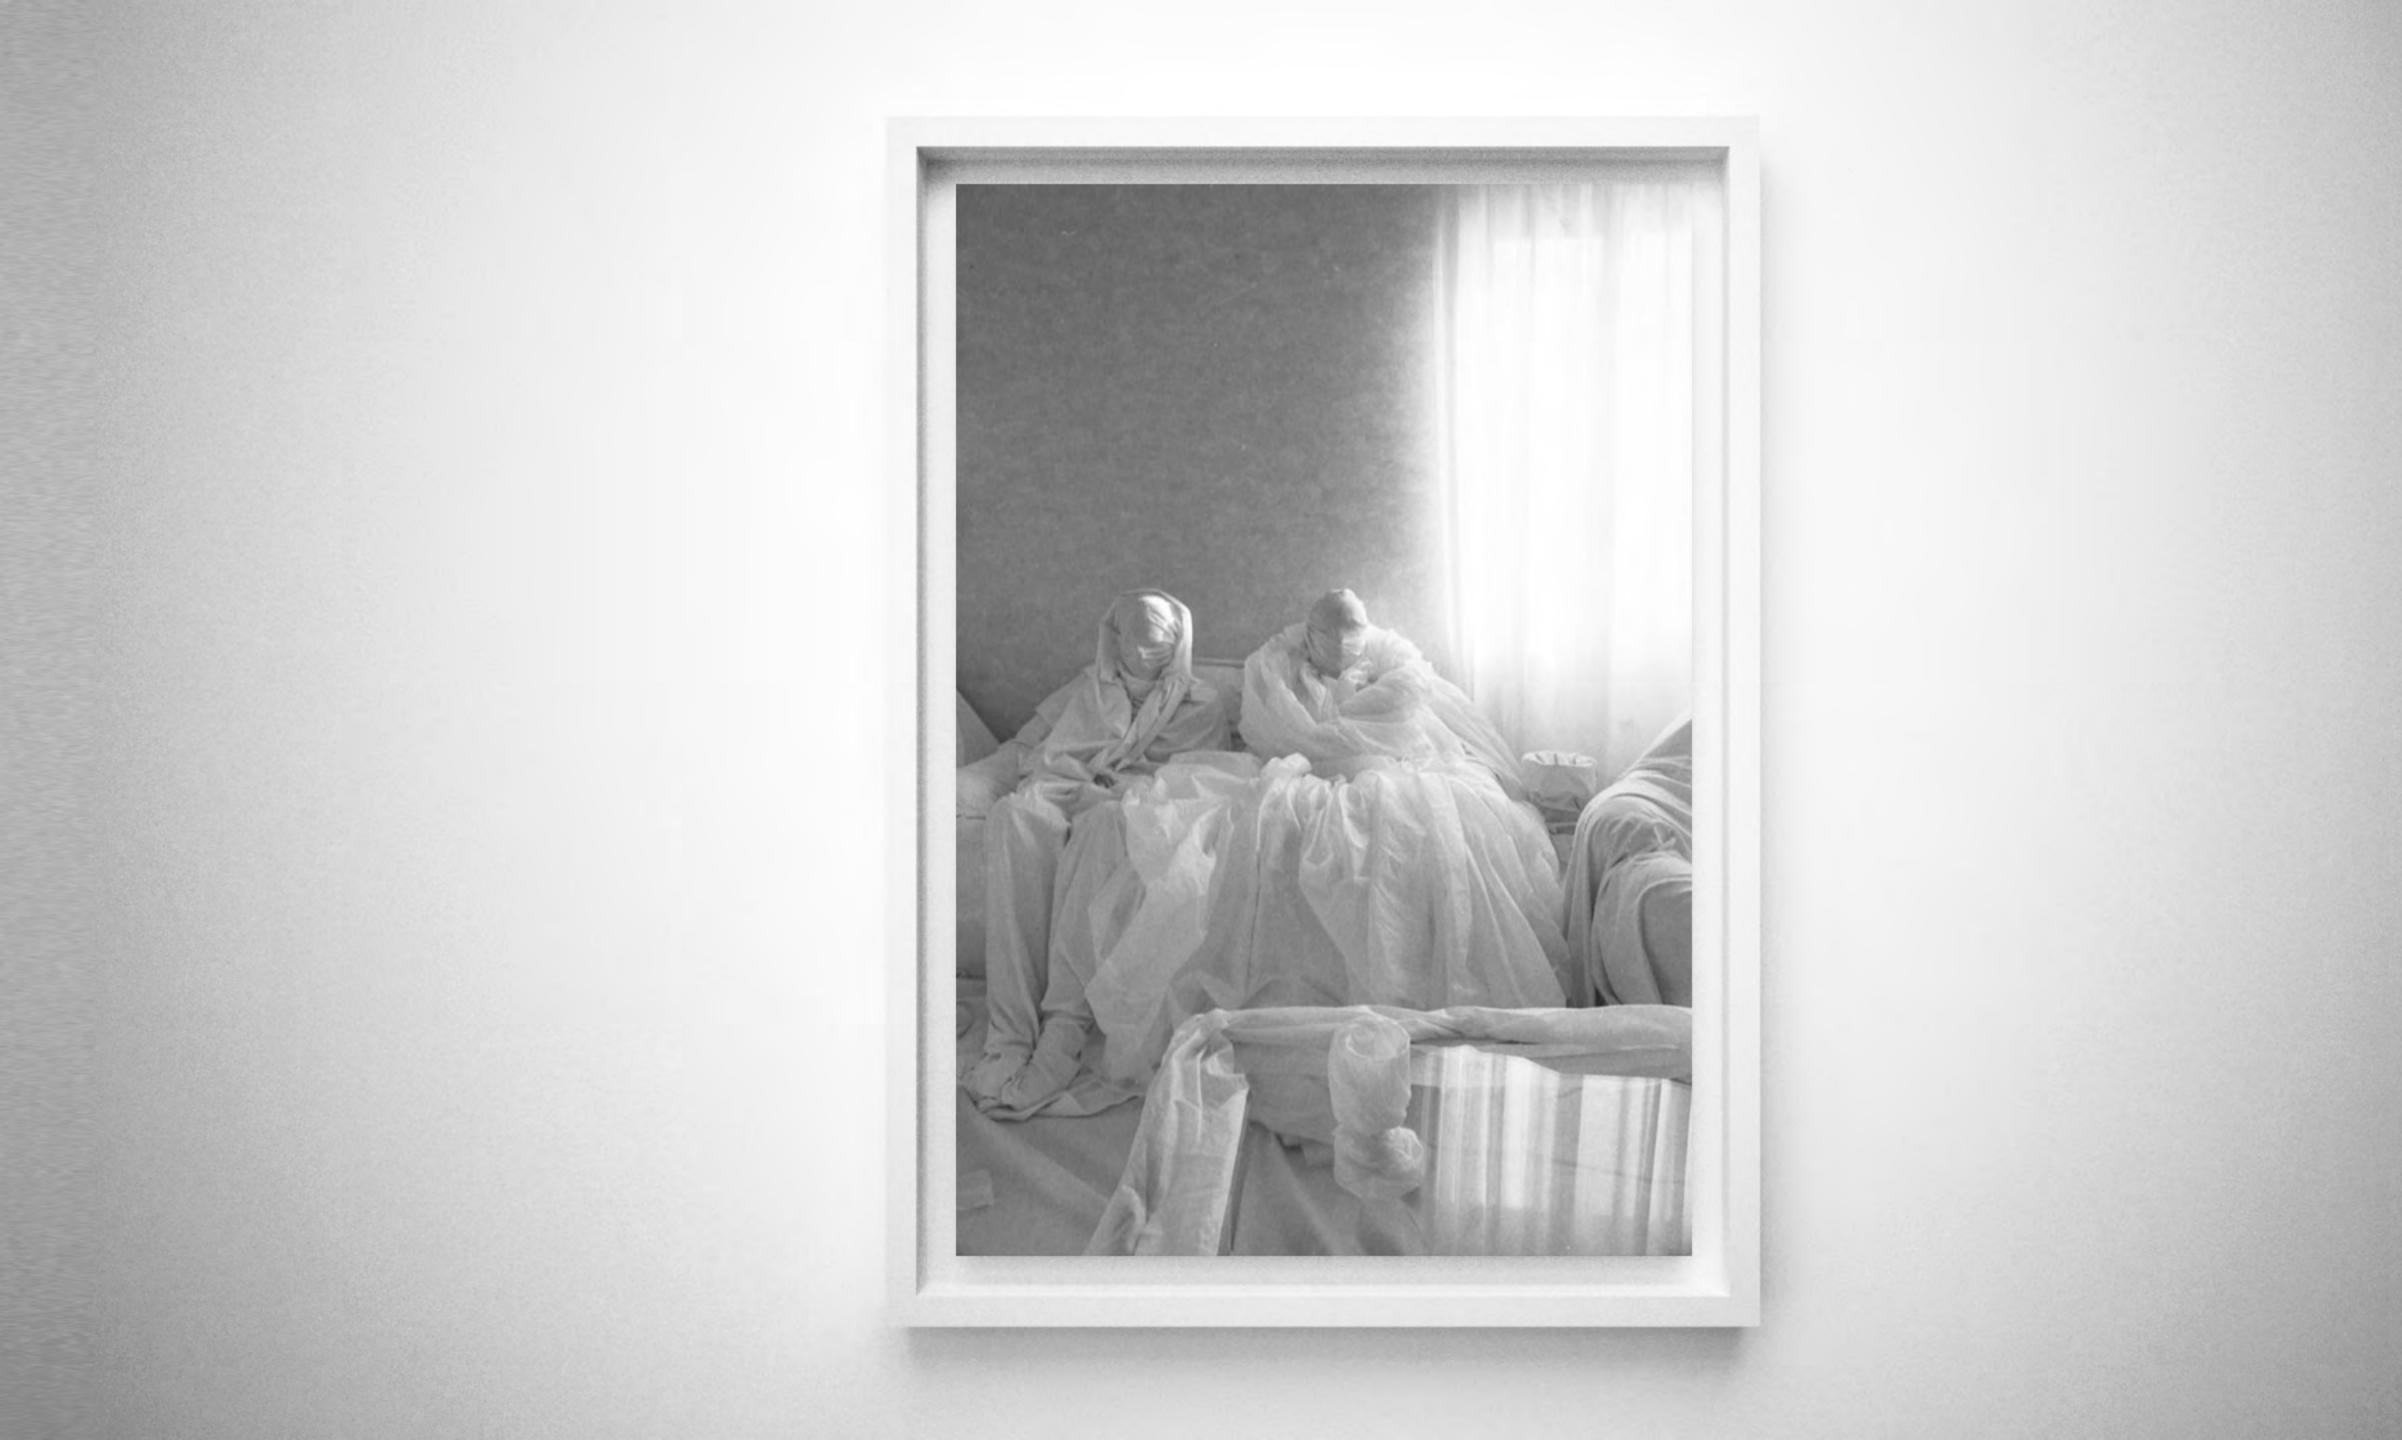

### STEFANIA RICCI Artwork - Portfolio



# series – STILL – 1998 silver print











#### series - PORTRAIT STILL - 1998 silver print





### series - MIMETIC STILL LIFE - 2002 silver print







silver print

## series - MIMETIC - 2003



### - DANCING - 2003 contact fine art print



#### series – A CONTACT WITH NATURE – 2003 contact fine art print



### contact silver print

- NATURE 06 - 2003



- NATURE 045 - 2003 contact fine art print



### series - PETALS AND BODIES - 2003









#### series – NATURAL SETS – 2004 contact fine art print















# series - SKIAGRAFIE - 2007













- DIGITAL COOK NOTES - 2007 fine art print







series - FROM NATURE TO SYMBOL - 2004

876 9 4 6 9 4 6 ---------848 9 4 6 8 V 6 7 4 8 8V8 > 4 8A8 . 848 848 -----848 9 4 8 ---------------876 8 4 8 4 -BAR 446. 9 4 6 9 4 6 878 9 4 6 9 4 6 ------8V6 > 4 9 A 8 \* . ....